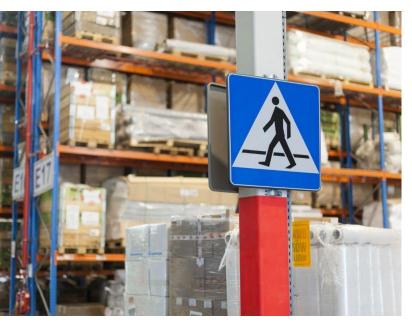

# Safety Signs & Floor Decals

#### PRIORITIZE SAFETY WITH HIGH-VISIBILITY SOLUTIONS

Safety is the cornerstone of every successful facility. We provide custom safety signage and floor decals that communicate essential information at critical points:

- · Hazard and warning signs
- · Directional arrows and walkways
- PPE requirement reminders
- · Emergency evacuation and fire exit signage

All products meet or exceed industry compliance standards and are customized to your operational needs.