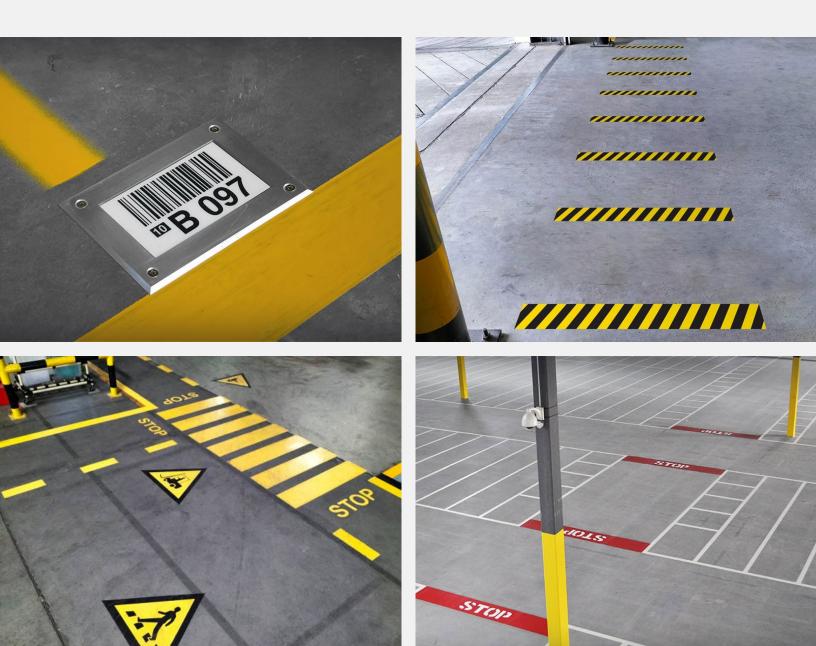

## Custom Floor Marking Tapes

#### PRECISION MARKINGS FOR ORGANIZED MOVEMENT

Maximize your workspace efficiency with our heavy-duty floor marking tapes and installation services. Our solutions are engineered for industrial use, offering:

- · High-visibility lane markings
- · Durable hazard striping
- · Color-coded zone identification
- · Custom patterns and logos

Professional installation services ensure clean lines, perfect placement, and longlasting durability, even under heavy traffic.