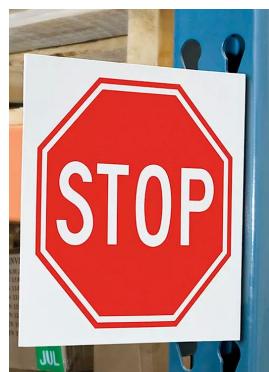

# Safety Signs & Floor Decals

#### PRIORITIZE SAFETY WITH HIGH-VISIBILITY SOLUTIONS

Safety is the cornerstone of every successful facility. We provide custom safety signage and floor decals that communicate essential information at critical points:

- · Hazard and warning signs
- · Directional arrows and walkways
- PPE requirement reminders
- · Emergency evacuation and fire exit signage

All products meet or exceed industry compliance standards and are customized to your operational needs.