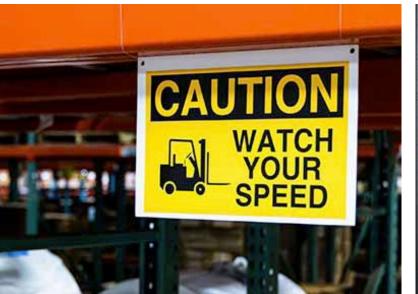

## Warehouse Signage

#### WAREHOUSE SIGNS THAT WORK AS HARD AS YOU DO

Clear, durable, and easy-to-read signs are critical to maintaining efficient operations. We design and install a wide range of warehouse signs, including:

- Overhead aisle signs for easy navigation
- · Rack and bay markers for quick inventory management
- Dock and shipping signs for streamlined logistics
- Custom ID plates and panels for specialized areas

Built to withstand the toughest environments, our signs are made from industrial-grade materials, ensuring long-term visibility and performance.