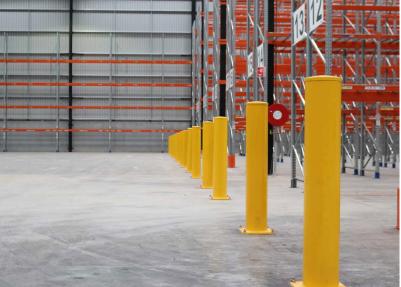

# **Industrial Safety Solutions**

## PROTECT YOUR PEOPLE, EQUIPMENT, AND OPERATIONS

Beyond signs and tapes, we offer integrated industrial safety solutions, including:

- Protective barriers and column guards
- Safety mirrors for blind spots
- · Equipment protection systems
- Dock bumpers and bollards

Every facility is different, our team works with you to design tailored safety strategies that mitigate risk and improve compliance.