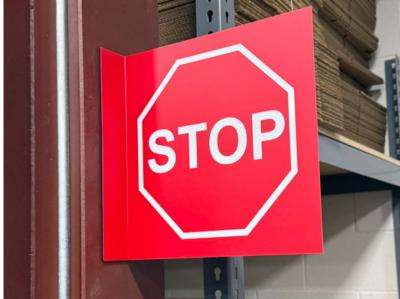

# Safety Signs & Floor Decals

#### PRIORITIZE SAFETY WITH HIGH-VISIBILITY SOLUTIONS

Safety is the cornerstone of every successful facility. We provide custom safety signage and floor decals that communicate essential information at critical points:

- · Hazard and warning signs
- · Directional arrows and walkways
- PPE requirement reminders
- · Emergency evacuation and fire exit signage

All products meet or exceed industry compliance standards and are customized to your operational needs.