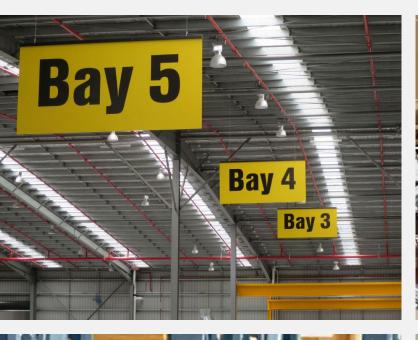

## Warehouse Signage

#### WAREHOUSE SIGNS THAT WORK AS HARD AS YOU DO

Clear, durable, and easy-to-read signs are critical to maintaining efficient operations. We design and install a wide range of warehouse signs, including:

- Overhead aisle signs for easy navigation
- · Rack and bay markers for quick inventory management
- Dock and shipping signs for streamlined logistics
- Custom ID plates and panels for specialized areas