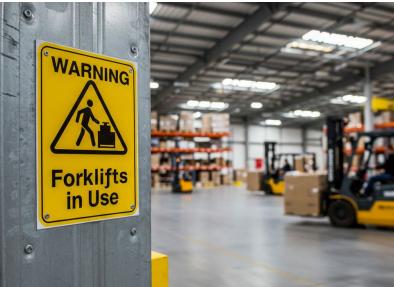

# Safety Signs & Floor Decals

#### PRIORITIZE SAFETY WITH HIGH-VISIBILITY SOLUTIONS

Safety is the cornerstone of every successful facility. We provide custom safety signage and floor decals that communicate essential information at critical points:

- · Hazard and warning signs
- · Directional arrows and walkways
- PPE requirement reminders
- · Emergency evacuation and fire exit signage

All products meet or exceed industry compliance standards and are customized to your operational needs.