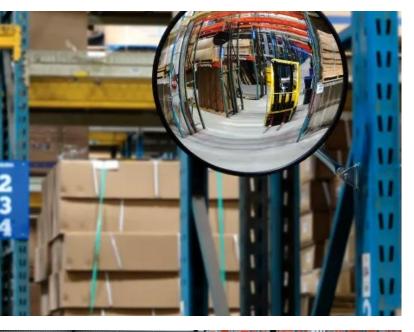

# **Industrial Safety Solutions**

## PROTECT YOUR PEOPLE, EQUIPMENT, AND OPERATIONS

Beyond signs and tapes, we offer integrated industrial safety solutions, including:

- Protective barriers and column guards
- Safety mirrors for blind spots
- · Equipment protection systems
- Dock bumpers and bollards

Every facility is different, our team works with you to design tailored safety strategies that mitigate risk and improve compliance.