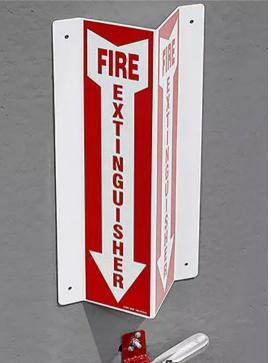

# Safety Signs & Floor Decals

#### PRIORITIZE SAFETY WITH HIGH-VISIBILITY SOLUTIONS

Safety is the cornerstone of every successful facility. We provide custom safety signage and floor decals that communicate essential information at critical points:

- · Hazard and warning signs
- · Directional arrows and walkways
- PPE requirement reminders
- · Emergency evacuation and fire exit signage

All products meet or exceed industry compliance standards and are customized to your operational needs.