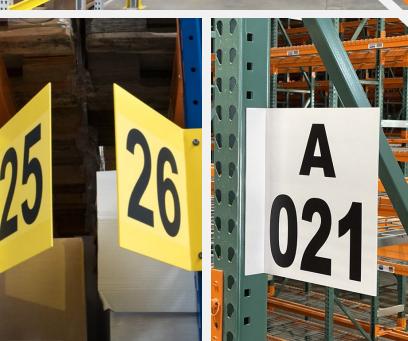

## Warehouse Signage

#### WAREHOUSE SIGNS THAT WORK AS HARD AS YOU DO

Clear, durable, and easy-to-read signs are critical to maintaining efficient operations. We design and install a wide range of warehouse signs, including:

- Overhead aisle signs for easy navigation
- · Rack and bay markers for quick inventory management
- Dock and shipping signs for streamlined logistics
- Custom ID plates and panels for specialized areas

Built to withstand the toughest environments, our signs are made from industrial-grade materials, ensuring long-term visibility and performance.